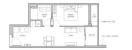

## RESIDENTIAL - CONDOMINIUM 614SQFT (57SQM) / CALL FOR PRICE!

1 - Bedroom

#### **RESIDENTIAL - CONDOMINIUM**

99, STILL ROAD, EAST COAST, MARINE PARADE,

**SINGAPORE 423989** 

■ LISTING ID: SGLD37285776
■ TENURE: FREEHOLD
■ TITLE: N/A

■ **SIZE BUILT-UP:** 614SQFT (57SQM)
■ **SIZE LAND:** 23,541SQFT (2,187SQM)

■ NO. OF FLOORS:

■ FLOOR/LEVEL: 3 - MIDDLE FLOOR

■ BED ROOMS: 1
■ BATH ROOMS: 1
■ MAIDS ROOMS: N/A
■ PARKING SPACES: N/A

■ LAYOUT TYPE: REGULAR

■ FACING: N/A
■ VIEWING: OTHER

■ SELLING PRICE: CALL FOR PRICE