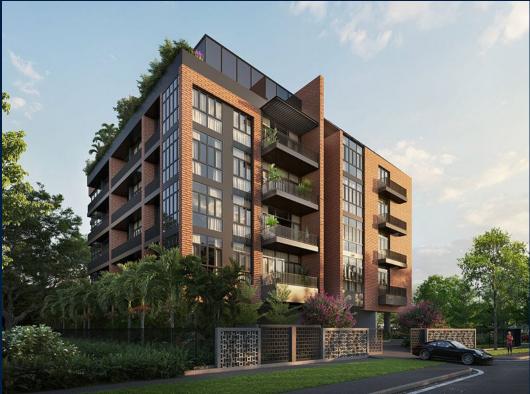

#### **RESIDENTIAL - CONDOMINIUM**

99, STILL ROAD, EAST COAST, MARINE PARADE,

**SINGAPORE 423989** 

■ LISTING ID: SGLD37285776
■ TENURE: FREEHOLD
■ TITLE: N/A

■ **SIZE BUILT-UP:** 614SQFT (57SQM)
■ **SIZE LAND:** 23,541SQFT (2,187SQM)

#### **CLAYDENCE**

Condominium for Sale: Partially furnished, 1 bedroom, 1 bathroom. Completion in 2025, this unit is in original condition. Tenure: Freehold Located in Singapore's district D15 near East Coast, Marine Parade in the area East Coast (Central region).