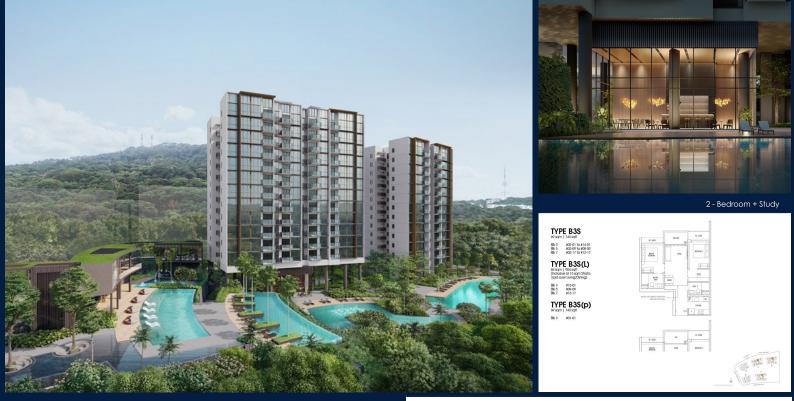

### THE BOTANY AT DAIRY FARM

Condominium for Sale: Partially furnished, 2 bedroom, 2 bathroom. Completion in 2027, this unit is in original condition. Tenure: Leasehold 99 Located in Singapore's district D23 near Bukit Batok, Bukit Panjang, Choa Chu Kang in the area North West (West region).

## **INTERIOR FACILITIES**

- Air-Conditioning
- Fiber-Internet