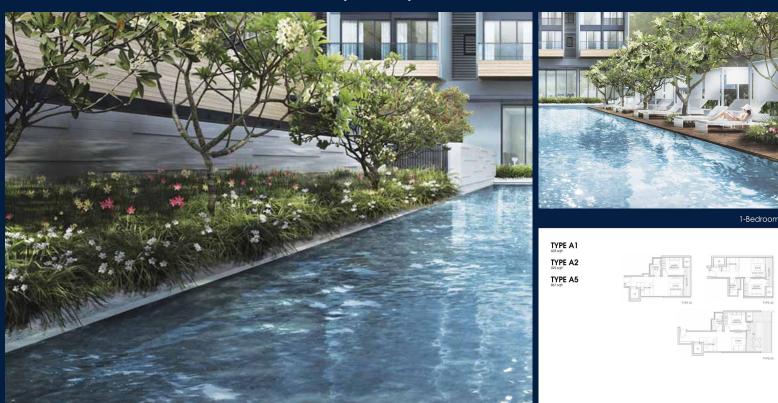

#### LLOYD SIXTYFIVE

Partially furnished, 1 bedroom, 1 bathroom Condominium for Sale. Completed in 2016, this unit is in original condition. Others: Freehold This property is currently vacant and ready to move in. Located in Singapore's district D09 near Orchard, River Valley in the area Orchard (Central region).

#### **EXTERIOR FACILITIES**

- 24 Hours Security
- Function Room
- Covered Car Park
- Jacuzzi

VISIT THIS PROPERTY AT: https://www.florencesoh.com/property/SGLD38724432