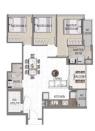

■ NO. OF FLOORS: 5

■ FLOOR/LEVEL: N/A - N/A ■ BED ROOMS: 3

■ BATH ROOMS: 2
■ MAIDS ROOMS: N/A
■ PARKING SPACES: N/A
■ LAYOUT TYPE: OTHER
■ FACING: N/A
■ VIEWING: OTHER

■ SELLING PRICE: CALL FOR PRICE

**■ COMPLETION YEAR:** 2025