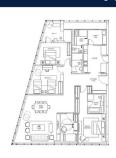

# RESIDENTIAL - CONDOMINIUM 2,088SQFT (194SQM) / CALL FOR PRICE!

3 - Bedroom

TYPE C5a

■ NO. OF FLOORS: N/A

■ FLOOR/LEVEL: N/A - HIGH FLOOR

■ BED ROOMS: 3+1
■ BATH ROOMS: 3
■ MAIDS ROOMS: N/A
■ PARKING SPACES: N/A
■ LAYOUT TYPE: CORNER

■ FACING: N/A
■ VIEWING: OTHER

■ SELLING PRICE: CALL FOR PRICE