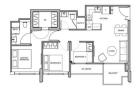

## RESIDENTIAL - CONDOMINIUM 797SQFT (74SQM) / CALL FOR PRICE!

CONDITION:

FURNISHING:

LISTING DATE:

SGLD41024213 FREEHOLD N/A 797SQFT (74SQM) 25,054SQFT (2,328SQM) 5 N/A - N/A 3 2 N/A - N/A 3 2 N/A N/A REGULAR N/A OTHER CALL FOR PRICE!