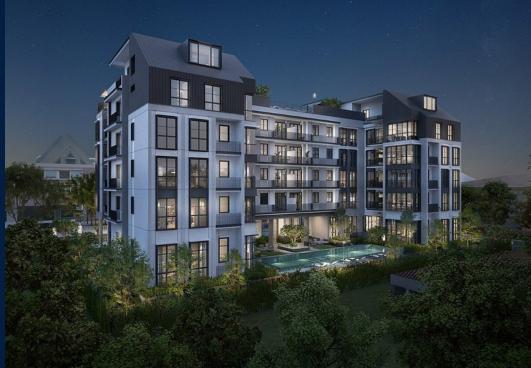

### **ROYAL HALLMARK**

Condominium for Sale: Partially furnished, 3 bedroom, 2 bathroom. Completion in 2025, this unit is in original condition. Tenure: Freehold Located in Singapore's district D15 near East Coast, Marine Parade in the area East Coast (Central region).

#### 1, HAIG LANE, EAST COAST, MARINE PARADE, SINGAPORE 438803

LISTING ID: TENURE: TITLE: SIZE BUILT-UP: SIZE LAND: NO. OF FLOORS: FLOOR/LEVEL: BED ROOMS: BATH ROOMS: MAIDS ROOMS: PARKING SPACES: LAYOUT TYPE: FACING: VIEWING: SELLING PRICE: COMPLETION YEAR:

CONDITION:

FURNISHING:

LISTING DATE:

SGLD41024213 FREEHOLD N/A 797SQFT (74SQM) 25,054SQFT (2,328SQM) 5 N/A - N/A 3 2 N/A - N/A 3 2 N/A N/A REGULAR N/A OTHER CALL FOR PRICE!