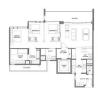

### **RESIDENTIAL - CONDOMINIUM**

36 LEEDON HEIGHTS, TANGLIN, HOLLAND,

**SINGAPORE 268817** 

■ LISTING ID: SGLD41282915 ■ TENURE: FREEHOLD

■ TITLE: N/A

■ **SIZE BUILT-UP**: 1,356SQFT (126SQM)
■ **SIZE LAND**: 7.271AC (2.942HA)

■ NO. OF FLOORS: 12

■ FLOOR/LEVEL: 10 - HIGH FLOOR

■ BED ROOMS: 3+1
■ BATH ROOMS: 2
■ MAIDS ROOMS: N/A
■ PARKING SPACES: N/A
■ LAYOUT TYPE: CORNER

■ FACING: N/A
■ VIEWING: OTHER

■ SELLING PRICE: CALL FOR PRICE

#### **LEEDON GREEN**

Spacious 1,356sqft (126sqm), partially furnished, 3 bedroom, 2 bathroom Condominium for Sale. Completion in 2024, this corner unit is in original condition. Others: Freehold, 1 other room(s) This property is currently vacant and ready to move in. Located in Singapore's district D10 near Tanglin, Holland in the area Tanglin (Central region).