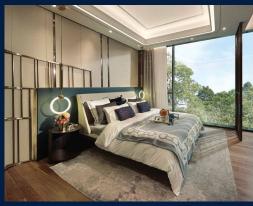

#### **LEEDON GREEN**

Spacious 1,356sqft (126sqm), partially furnished, 3 bedroom, 2 bathroom Condominium for Sale. Completion in 2024, this corner unit is in original condition. Others: Freehold, 1 other room(s) This property is currently vacant and ready to move in. Located in Singapore's district D10 near Tanglin, Holland in the area Tanglin (Central region).

#### **INTERIOR FACILITIES**

Air-Conditioning

Balcony

Cable TV

Walk-In-Wardrobe

Private Lift