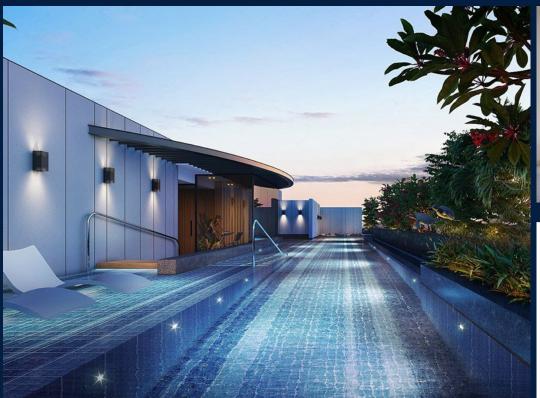

#### CLAYDENCE

Condominium for Sale: Partially furnished, 3 bedroom, 3 bathroom. Completion in 2025, this penthouse corner unit is in original condition. Tenure: Freehold Located in Singapore's district D15 near East Coast, Marine Parade in the area East Coast (Central region).

#### **EXTERIOR FACILITIES**

- 24 Hours Security
- Jacuzzi

- Balcony
- Walk-In-Wardrobe
- Fridge
  - Oven / Microwave
  - Covered Car Park
  - Landscaped Garden

VISIT THIS PROPERTY AT: https://www.florencesoh.com/property/SGLD43674532