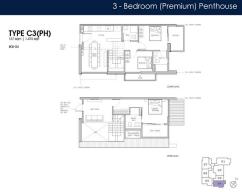

# 99, STILL ROAD, EAST COAST, MARINE PARADE, SINGAPORE 423989

LISTING ID: TENURE: TITLE: SIZE BUILT-UP: SIZE LAND: NO. OF FLOORS: FLOOR/LEVEL: BED ROOMS: BATH ROOMS: MAIDS ROOMS: PARKING SPACES: LAYOUT TYPE: FACING: VIEWING: SELLING PRICE: COMPLETION YEAR:

CONDITION:

FURNISHING:

LISTING DATE:

SGLD43674532 FREEHOLD N/A 1,475SQFT (137SQM) 23,541SQFT (2,187SQM) 5 5 - PENTHOUSE 3 3 N/A N/A CORNER N/A OTHER

#### CLAYDENCE

Condominium for Sale: Partially furnished, 3 bedroom, 3 bathroom. Completion in 2025, this penthouse corner unit is in original condition. Tenure: Freehold Located in Singapore's district D15 near East Coast, Marine Parade in the area East Coast (Central region).