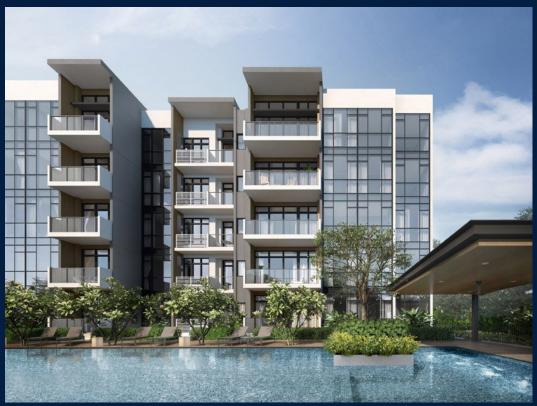

## THE ARDEN

Condominium for Sale: Partially furnished, 4 bedroom, 3 bathroom. Completion in 2025, this unit is in original condition. Tenure: Leasehold 99 Located in Singapore's district D23 near Bukit Batok, Bukit Panjang, Choa Chu Kang in the area North West (West region).

### **EXTERIOR FACILITIES**

24 Hours Security

Covered Car Park

Function Room

Swimming Pool

VISIT THIS PROPERTY AT: https://www.florencesoh.com/property/SGLD43880265