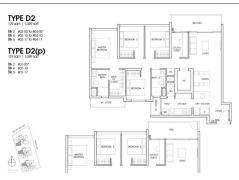

# RESIDENTIAL - CONDOMINIUM 1,389SQFT (129SQM) / CALL FOR PRICE!

4 - Bedroom + Study CoSpace

# **RESIDENTIAL - CONDOMINIUM**

2, 4 & 6 PHOENIX ROAD, BUKIT BATOK, BUKIT PANJANG, CHOA CHU KANG, SINGAPORE 668158

■ LISTING ID: SGLD43880265 ■ TENURE: LEASEHOLD 99

■ TITLE: N/A

■ SIZE BUILT-UP: 1,389SQFT (129SQM)
■ SIZE LAND: 1.597AC (0.646HA)
■ NO. OF FLOORS: 5

■ FLOOR/LEVEL: N/A - N/A
■ BED ROOMS: 4+1
■ BATH ROOMS: 3
■ MAIDS ROOMS: N/A
■ PARKING SPACES: N/A

■ LAYOUT TYPE: REGULAR

■ FACING: N/A
■ VIEWING: OTHER

■ SELLING PRICE: CALL FOR PRICE

**■ COMPLETION YEAR:** 202