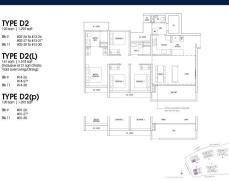

#### **RESIDENTIAL - CONDOMINIUM**

9 & 11 DAIRY FARM WALK, BUKIT BATOK, BUKIT PANJANG, CHOA CHU KANG, SINGAPORE 679625

■ LISTING ID: SGLD44300625 ■ TENURE: LEASEHOLD 99

TITLE: N/A

■ **SIZE BUILT-UP**: 1,292SQFT (120SQM)
■ **SIZE LAND**: 3.870AC (1.566HA)

■ NO. OF FLOORS: 14

■ FLOOR/LEVEL: 1 - LOW FLOOR

■ BED ROOMS: 4
■ BATH ROOMS: 3
■ MAIDS ROOMS: N/A
■ PARKING SPACES: N/A

■ LAYOUT TYPE: REGULAR

■ FACING: N/A
■ VIEWING: OTHER

■ SELLING PRICE: CALL FOR PRICE

**■ COMPLETION YEAR:** 202

■ CONDITION: ORIGINAL CONDITION ■ FURNISHING: PARTIALLY FURNISHED

■ LISTING DATE: MAR 24, 2023