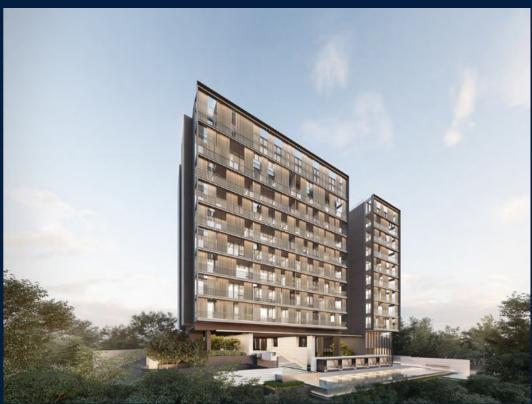

## 19, NASSIM HILL, TANGLIN, HOLLAND, SINGAPORE 258482

**LISTING ID:** SGLD44339074 TENURE: **LEASEHOLD 99** 

TITLE: N/A

■ SIZE BUILT-UP: 1,410SQFT (131SQM) SIZE LAND: 1.429AC (0.578HA)

■ NO. OF FLOORS: 10 N/A - N/A FLOOR/LEVEL:

**BED ROOMS:** 3 **BATH ROOMS:** 2 **MAIDS ROOMS:** N/A ■ PARKING SPACES: N/A

**CORNER LAYOUT TYPE: ■ FACING:** N/A **VIEWING: OTHER** 

**■ SELLING PRICE:** 

**■ COMPLETION YEAR:** 

**CONDITION: ORIGINAL CONDITION** 

### 19 NASSIM

Spacious 1,410sqft (131sqm), unfurnished, 3 bedroom, 2 bathroom Condominium for Sale. Completion in 2024, this corner unit is in original condition. Others: Leasehold 99 This property is currently vacant and ready to move in. Located in Singapore's district D10 near Tanglin, Holland in the area Tanglin (Central region).