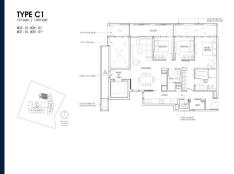

# **RESIDENTIAL - CONDOMINIUM** 1,410SQFT (131SQM) / CALL FOR PRICE!

3 - Bedroom Deluxe

**BED ROOMS:** 3 **BATH ROOMS:** 2 **MAIDS ROOMS:** N/A ■ PARKING SPACES: N/A

**CORNER LAYOUT TYPE: ■ FACING:** N/A **VIEWING: OTHER** 

**■ SELLING PRICE:** 

**■ COMPLETION YEAR:** 

**CONDITION: ORIGINAL CONDITION** 

### 19 NASSIM

Spacious 1,410sqft (131sqm), unfurnished, 3 bedroom, 2 bathroom Condominium for Sale. Completion in 2024, this corner unit is in original condition. Others: Leasehold 99 This property is currently vacant and ready to move in. Located in Singapore's district D10 near Tanglin, Holland in the area Tanglin (Central region).