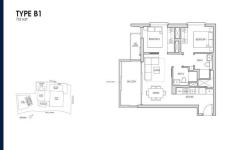

### **RESIDENTIAL - CONDOMINIUM**

122 BEACH ROAD, SINGAPORE 189768

■ LISTING ID: SGLD44355558 ■ TENURE: LEASEHOLD 99

■ TITLE: N/A

■ **SIZE BUILT-UP**: 732SQFT (68SQM)
■ **SIZE LAND**: 5.197AC (2.103HA)

■ **NO. OF FLOORS**: 33

■ FLOOR/LEVEL: 7 - LOW FLOOR

■ BED ROOMS: 2
■ BATH ROOMS: 2
■ MAIDS ROOMS: N/A
■ PARKING SPACES: N/A

■ LAYOUT TYPE: REGULAR

■ FACING: N/A
■ VIEWING: N/A

■ SELLING PRICE: CALL FOR PRICE

**■ COMPLETION YEAR:** 2023