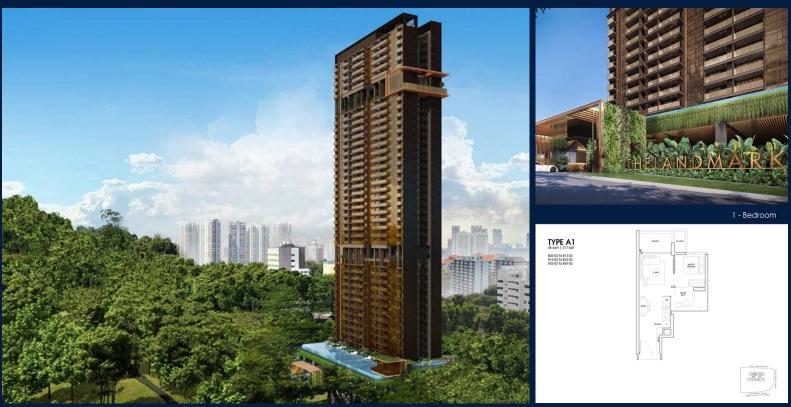

## **RESIDENTIAL - APARTMENT**

FOR SALE

173 CHIN SWEE ROAD, ALEXANDRA, COMMONWEALTH, SINGAPORE 169878

LISTING ID: TENURE: TITLE: SIZE BUILT-UP: SIZE LAND: NO. OF FLOORS: FLOOR/LEVEL: BED ROOMS: BATH ROOMS: MAIDS ROOMS: PARKING SPACES: LAYOUT TYPE: FACING: VIEWING: SELLING PRICE: COMPLETION YEAR:

CONDITION:

FURNISHING:

LISTING DATE:

SGLD44400384 LEASEHOLD 99 N/A 517SQFT (48SQM) 1.656AC (0.670HA) 39 39 - HIGH FLOOR 1 1 N/A N/A REGULAR N/A OTHER CALL FOR PRICE! 2025

ORIGINAL CONDITION PARTIALLY FURNISHED AUG 29, 2023

## THE LANDMARK

Apartment for Sale: Partially furnished, 1 bedroom, 1 bathroom. Completed in 2025, this unit is in original condition. Tenure: Leasehold 99 Located in Singapore's district D03 near Alexandra, Commonwealth in the area Central South (Central region).