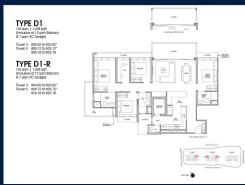

# RESIDENTIAL - CONDOMINIUM 1,528SQFT (142SQM) / CALL FOR PRICE!

4 - Bedroom + Flex

## **RESIDENTIAL - CONDOMINIUM**

LENTOR CENTRAL, MANDAI, UPPER THOMSON,

**SINGAPORE 789900** 

■ LISTING ID: SGLD44532341 ■ TENURE: LEASEHOLD 99

■ TITLE: N/A

■ SIZE BUILT-UP: 1,528SQFT (142SQM)
■ SIZE LAND: 4.270AC (1.728HA)

■ NO. OF FLOORS: 25

■ FLOOR/LEVEL: 5 - LOW FLOOR

■ BED ROOMS: 4+1
■ BATH ROOMS: 4
■ MAIDS ROOMS: N/A
■ PARKING SPACES: N/A
■ LAYOUT TYPE: END LOT

■ FACING: N/A
■ VIEWING: OTHER

■ SELLING PRICE: CALL FOR PRICE