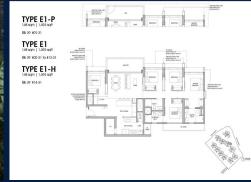

## **RESIDENTIAL - EXECUTIVE CONDO**

39 YISHUN CLOSE, SINGAPORE 769341

■ LISTING ID: SGLD48957418 ■ TENURE: LEASEHOLD 99

■ TITLE: N/A

■ SIZE BUILT-UP: 1,593SQFT (148SQM)
■ SIZE LAND: 5.316AC (2.151HA)

■ NO. OF FLOORS: 14

■ FLOOR/LEVEL: 1 - LOW FLOOR

■ BED ROOMS: 5+1
■ BATH ROOMS: 4
■ MAIDS ROOMS: N/A
■ PARKING SPACES: N/A
■ LAYOUT TYPE: CORNER

■ FACING: N/A
■ VIEWING: OTHER

■ SELLING PRICE: CALL FOR PRICE

**■ COMPLETION YEAR:** 2027