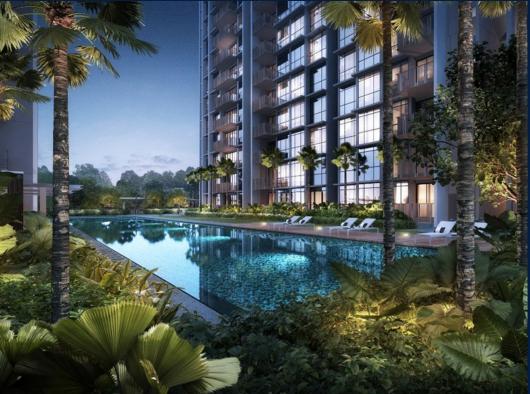

#### **NORTH GAIA**

Executive Condo for Sale: Partially furnished, 5 bedroom, 4 bathroom. Completion in 2027, this corner unit is in original condition. Tenure: Leasehold 99 Located in Singapore's district D27 near Sembawang, Yishun in the area Far North (North region).

#### **EXTERIOR FACILITIES**

24 Hours Security

• Clubhouse

Covered Car Park

• Function Room

VISIT THIS PROPERTY AT: https://www.florencesoh.com/property/SGLD48957418