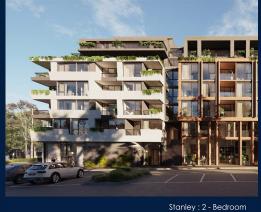

#### THE MARKER

Spacious 1,249sqft (116sqm), partially furnished, 2 bedroom, 2 bathroom Apartment for Sale. Completed in 2021, this low floor unit is in original condition. Others: Freehold, facing north east This property is currently vacant and ready to move in. Location: Melbourne, Austrailia,