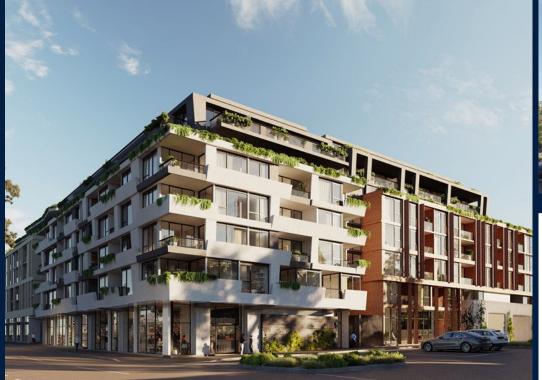

#### **RESIDENTIAL - APARTMENT**

512 - 544 SPENCER ST, WEST MELBOURNE, 3003, **MELBOURNE, MELBOURNE, AUSTRALIA** 

LISTING ID: TENURE: TITLE: SIZE BUILT-UP: SIZE LAND: NO. OF FLOORS: FLOOR/LEVEL: BED ROOMS: BATH ROOMS: MAIDS ROOMS: PARKING SPACES: LAYOUT TYPE: FACING: VIEWING: SELLING PRICE: COMPLETION YEAR:

CONDITION:

FURNISHING:

LISTING DATE:

SGLD49867261 FREEHOLD N/A 1.249SQFT (116SQM) 45,703SQFT (4,246SQM) 8 1 - LOW FLOOR 2 2 N/A N/A OTHER NORTH EAST OTHER

#### THE MARKER

Spacious 1,249sqft (116sqm), partially furnished, 2 bedroom, 2 bathroom Apartment for Sale. Completed in 2021, this low floor unit is in original condition. Others: Freehold, facing north east This property is currently vacant and ready to move in. Location: Melbourne, Austrailia,