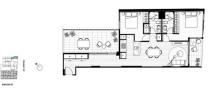

CONDITION:

FURNISHING:

LISTING DATE:

SGLD49867261 FREEHOLD N/A 1.249SQFT (116SQM) 45,703SQFT (4,246SQM) 8 1 - LOW FLOOR 2 2 N/A N/A OTHER NORTH EAST OTHER

#### THE MARKER

Spacious 1,249sqft (116sqm), partially furnished, 2 bedroom, 2 bathroom Apartment for Sale. Completed in 2021, this low floor unit is in original condition. Others: Freehold, facing north east This property is currently vacant and ready to move in. Location: Melbourne, Austrailia,