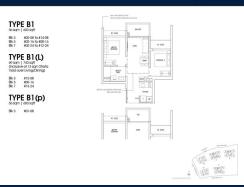

# **RESIDENTIAL - CONDOMINIUM** 743SQFT (69SQM) / CALL FOR PRICE!

2 - Bedroom

■ NO. OF FLOORS:

FLOOR/LEVEL: 15 - HIGH FLOOR

**BED ROOMS:** 2 **BATH ROOMS: MAIDS ROOMS:** N/A ■ PARKING SPACES: N/A

**REGULAR LAYOUT TYPE:** 

**■ FACING:** N/A **VIEWING: OTHER** 

**■ SELLING PRICE:** 

**■ COMPLETION YEAR:** 