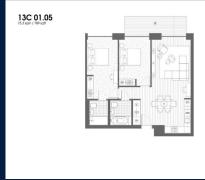

### **RESIDENTIAL - APARTMENT**

NORTH WOOLWICH ROAD, LONDON, E16 2BG, LONDON, LONDON, UNITED KINGDOM

■ LISTING ID: SGLD50310778 ■ TENURE: LEASEHOLD 999

■ TITLE: N/A

■ SIZE BUILT-UP: 789SQFT (73SQM)

■ SIZE LAND: N/A
■ NO. OF FLOORS: 7
■ FLOOR/LEVEL: N/A - N/A
■ BED ROOMS: 2

■ BATH ROOMS: 2 ■ MAIDS ROOMS: N/A ■ PARKING SPACES: N/A

■ LAYOUT TYPE: REGULAR

■ FACING: N/A
■ VIEWING: OTHER

■ SELLING PRICE: CALL FOR PRICE

**■ COMPLETION YEAR:** 2017

■ CONDITION: ORIGINAL CONDITION ■ FURNISHING: PARTIALLY FURNISHED