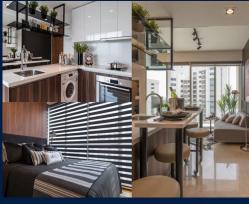

## THE LINE @ TANJUNG RHU

Condominium for Sale: Partially furnished. 2 bedroom, 2 bathroom. Size: 1,152sqft (107sqm). Completed in 2016, this unit is in original condition. Tenure: Freehold Located in Singapore's district D15 near East Coast, Marine Parade in the area East Coast (Central region).

### **INTERIOR FACILITIES**

Air-Conditioning

Balcony

Bombshelter

### **OTHER INTERIOR FEATURES**

Cooker Hob/Hood

Dryer

Oven / Microwave

Washing Machine

### **EXTERIOR FACILITIES**

24 Hours Security

Clubhouse

Covered Car Park

• Function Room

VISIT THIS PROPERTY AT: https://www.florencesoh.com/property/SGLD51956284