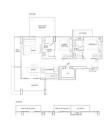

# **RESIDENTIAL - CONDOMINIUM**

6 TANJONG RHU ROAD, EAST COAST, MARINE PARADE, SINGAPORE 436883

■ LISTING ID: SGLD51956284 ■ TENURE: FREEHOLD

■ TITLE: N/A

■ SIZE BUILT-UP: 1,087SQFT (101SQM)
■ SIZE LAND: 1.251AC (0.506HA)

■ **NO. OF FLOORS**: 20

■ FLOOR/LEVEL: 18 - HIGH FLOOR

■ BED ROOMS: 2
■ BATH ROOMS: 2
■ MAIDS ROOMS: N/A
■ PARKING SPACES: N/A

**■ LAYOUT TYPE**: REGULAR

■ FACING: N/A
■ VIEWING: N/A

■ SELLING PRICE: CALL FOR PRICE