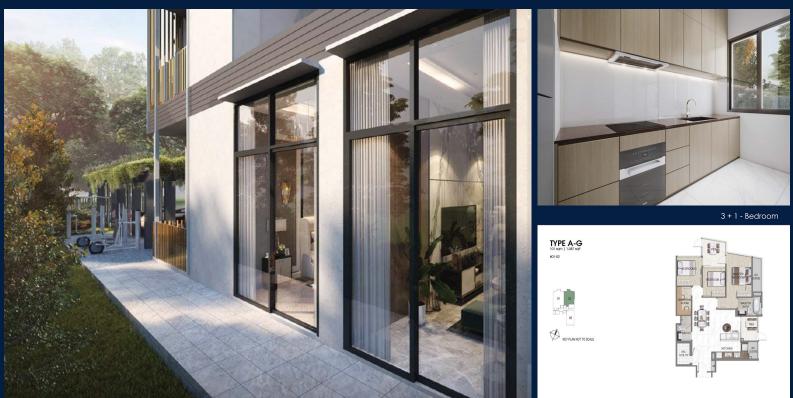

#### **RESIDENTIAL - CONDOMINIUM**

21, LORONG K TELOK KURAU, EAST COAST, MARINE PARADE, SINGAPORE 425617

LISTING ID:
TENURE:
TITLE:
SIZE BUILT-UP:
SIZE LAND:
NO. OF FLOORS:
FLOOR/LEVEL:
BED ROOMS:
BATH ROOMS:
MAIDS ROOMS:
PARKING SPACES:
LAYOUT TYPE:
FACING:
VIEWING:

SELLING PRICE:

**CONDITION:** 

FURNISHING:

LISTING DATE:

■ COMPLETION YEAR:

SGLD52538254 FREEHOLD N/A 1,087SQFT (101SQM) 14,875SQFT (1,382SQM) 5 N/A - GROUND FLOOR 3+1 2 N/A N/A OTHER N/A OTHER CALL FOR PRICEI

#### **K SUITES**

Condominium for Sale: Partially furnished, 3 bedroom, 2 bathroom. Completion in 2025, this ground floor unit is in original condition. Tenure: Freehold Located in Singapore's district D15 near East Coast, Marine Parade in the area East Coast (Central region).