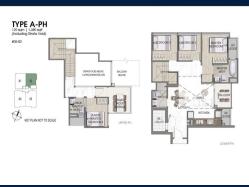

## **RESIDENTIAL - CONDOMINIUM**

21, LORONG K TELOK KURAU, EAST COAST, MARINE PARADE, SINGAPORE 425617

■ LISTING ID: SGLD53285976 ■ TENURE: FREEHOLD ■ TITLE: N/A

■ SIZE BUILT-UP: 1,625SQFT (151SQM)
■ SIZE LAND: 14,875SQFT (1,382SQM)

■ NO. OF FLOORS:

■ FLOOR/LEVEL: N/A - PENTHOUSE

■ BED ROOMS: 4

■ BATH ROOMS: 3

■ MAIDS ROOMS: N/A

■ PARKING SPACES: N/A

■ LAYOUT TYPE: OTHER

■ FACING: N/A