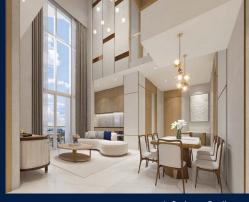

#### **K SUITES**

Condominium for Sale: Partially furnished, 4 bedroom, 3 bathroom. Completion in 2025, this penthouse unit is in original condition. Tenure: Freehold Located in Singapore's district D15 near East Coast, Marine Parade in the area East Coast (Central region).

#### **INTERIOR FACILITIES**

Air-Conditioning

Balcony

Bathtub

Bombshelter

Roof Terrace

#### **OTHER INTERIOR FEATURES**

Cooker Hob/Hood

Dryer

Fridge

Intercom