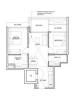

# RESIDENTIAL - CONDOMINIUM 678SQFT (63SQM) / CALL FOR PRICE!

The Signature Collection: 2 - Bedroom

■ NO. OF FLOORS:

■ FLOOR/LEVEL: 2 - LOW FLOOR

■ BED ROOMS: 2
■ BATH ROOMS: 2
■ MAIDS ROOMS: N/A
■ PARKING SPACES: N/A

■ LAYOUT TYPE: REGULAR

■ FACING: N/A
■ VIEWING: OTHER

■ SELLING PRICE: CALL FOR PRICE

**■ COMPLETION YEAR:** 2026