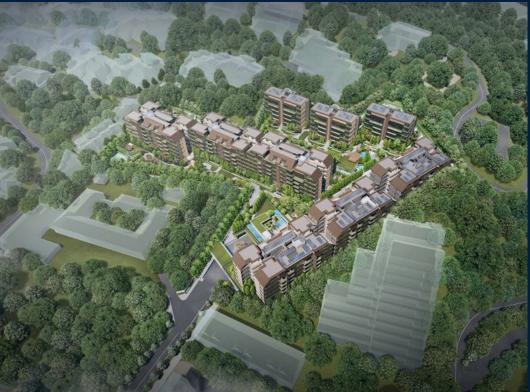

## **RESIDENTIAL - CONDOMINIUM**

18 YEW SIANG ROAD, BUONA VISTA, WEST COAST, CLEMENTI, SINGAPORE 117755

■ LISTING ID: SGLD54812989 ■ TENURE: FREEHOLD ■ TITLE: N/A

■ **SIZE BUILT-UP:** 678SQFT (63SQM) ■ **SIZE LAND:** 4.785AC (1.936HA)

#### **TERRA HILL**

Condominium for Sale: Partially furnished, 2 bedroom, 2 bathroom. Completion in 2026, this unit is in original condition. Tenure: Freehold Located in Singapore's district D05 near Buona Vista, West Coast, Clementi in the area South West (Central region).