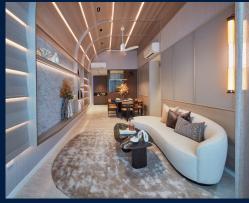

■ CONDITION: ORIGINAL CONDITION ■ FURNISHING: PARTIALLY FURNISHED

■ LISTING DATE: OCT 10, 2023

#### **TERRA HILL**

Condominium for Sale: Partially furnished, 2 bedroom, 2 bathroom. Completion in 2026, this unit is in original condition. Tenure: Freehold Located in Singapore's district D05 near Buona Vista, West Coast, Clementi in the area South West (Central region).

#### **INTERIOR FACILITIES**

Air-Conditioning

Balcony

Bombshelter

#### **OTHER INTERIOR FEATURES**

Cooker Hob/Hood

Dishwasher

Dryer

Fridge