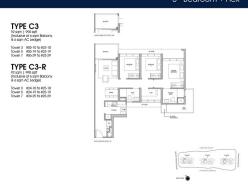

## **RESIDENTIAL - CONDOMINIUM** 990SQFT (92SQM) / CALL FOR PRICE!

3 - Bedroom + Flex

### **RESIDENTIAL - CONDOMINIUM**

LENTOR CENTRAL, MANDAI, UPPER THOMSON, **SINGAPORE 789900** 

**LISTING ID:** SGLD58735045 **TENURE: LEASEHOLD 99** 

■ TITLE: N/A

**SIZE BUILT-UP:** 990SQFT (92SQM) SIZE LAND: 4.270AC (1.728HA)

■ NO. OF FLOORS:

FLOOR/LEVEL: 24 - HIGH FLOOR

**BED ROOMS:** 3+1**BATH ROOMS:** 2 **MAIDS ROOMS:** N/A ■ PARKING SPACES: N/A **END LOT LAYOUT TYPE: ■ FACING:** N/A

**VIEWING: OTHER ■ SELLING PRICE:** 

**■ COMPLETION YEAR:** 