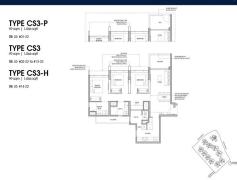

### **RESIDENTIAL - EXECUTIVE CONDO** 1,066SQFT (99SQM) / CALL FOR PRICE!

3 - Bedroom + Yard + Study

■ NO. OF FLOORS: 14

FLOOR/LEVEL: 3 - LOW FLOOR

3+1 **BED ROOMS: BATH ROOMS:** 2 **MAIDS ROOMS:** N/A **PARKING SPACES:** N/A

**REGULAR LAYOUT TYPE:** 

**■ FACING:** N/A **VIEWING: OTHER** 

**■ SELLING PRICE:** 