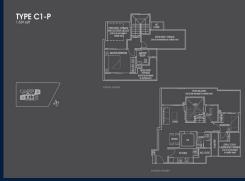

#### **RESIDENTIAL - CONDOMINIUM**

26, NEWTON ROAD, NEWTON, NOVENA, SINGAPORE 307957

■ LISTING ID: SGLD60341319
■ TENURE: FREEHOLD
■ TITLE: N/A

■ **SIZE BUILT-UP:** 1,539SQFT (143SQM)
■ **SIZE LAND:** 37,577SQFT (3,491SQM)

**■ NO. OF FLOORS**: 26

■ FLOOR/LEVEL: 25 - PENTHOUSE

■ BED ROOMS: 2+1
■ BATH ROOMS: 2
■ MAIDS ROOMS: N/A
■ PARKING SPACES: N/A
■ LAYOUT TYPE: CORNER

■ FACING: CORNE
■ FACING: NORTH
■ VIEWING: OTHER

■ SELLING PRICE: CALL FOR PRICE

#### **26 NEWTON**

Spacious 1,539sqft (143sqm), partially furnished, 2 bedroom, 2 bathroom Condominium for Sale. Completed in 2016, this penthouse corner unit is in original condition. Others: Freehold, facing north, 1 other room(s) This property is currently vacant and ready to move in. Located in Singapore's district D11 near Newton, Novena in the area Newton (Central region).