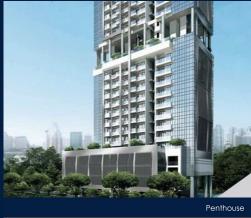

#### **RESIDENTIAL - CONDOMINIUM**

26, NEWTON ROAD, NEWTON, NOVENA, SINGAPORE 307957

■ LISTING ID: SGLD60341319
■ TENURE: FREEHOLD
■ TITLE: N/A

■ **SIZE BUILT-UP:** 1,539SQFT (143SQM)
■ **SIZE LAND:** 37,577SQFT (3,491SQM)

**■ NO. OF FLOORS**: 26

■ FLOOR/LEVEL: 25 - PENTHOUSE

■ BED ROOMS: 2+1
■ BATH ROOMS: 2
■ MAIDS ROOMS: N/A
■ PARKING SPACES: N/A
■ LAYOUT TYPE: CORNER

■ FACING: CORNE
■ FACING: NORTH
■ VIEWING: OTHER

■ SELLING PRICE: CALL FOR PRICE

#### **26 NEWTON**

Spacious 1,539sqft (143sqm), partially furnished, 2 bedroom, 2 bathroom Condominium for Sale. Completed in 2016, this penthouse corner unit is in original condition. Others: Freehold, facing north, 1 other room(s) This property is currently vacant and ready to move in. Located in Singapore's district D11 near Newton, Novena in the area Newton (Central region).