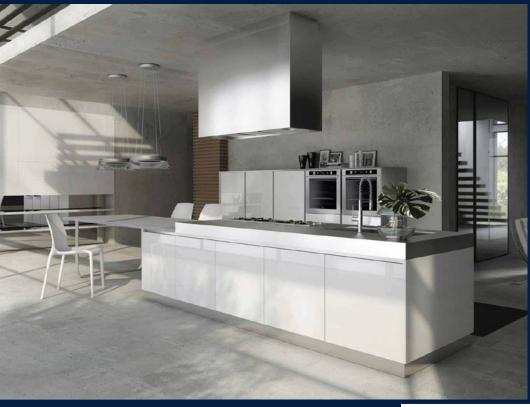

#### **26 NEWTON**

Spacious 1,539sqft (143sqm), partially furnished, 2 bedroom, 2 bathroom Condominium for Sale. Completed in 2016, this penthouse corner unit is in original condition. Others: Freehold, facing north, 1 other room(s) This property is currently vacant and ready to move in. Located in Singapore's district D11 near Newton, Novena in the area Newton (Central region).

#### **INTERIOR FACILITIES**

Air-Conditioning

Balcony

Internet Connection

Jacuzzi

Private Garden

#### **OTHER INTERIOR FEATURES**

Cooker Hob/Hood

Dishwasher

Dryer

Fridge