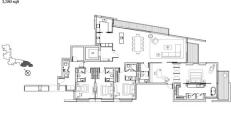

# RESIDENTIAL - CONDOMINIUM 3,380SQFT (314SQM) / CALL FOR PRICE!

Azalea 3,380 sqft

## EDEN RESIDENCES CAPITOL

Spacious 3,380sqft (314sqm), partially furnished, 3 bedroom, 3 bathroom Condominium for Sale. Completed in 2015, this unit is in original condition. Others: Leasehold 99 This property is currently vacant and ready to move in. Located in Singapore's district D06 near City Hall, Clarke Quay in the area City Hall (Central region).