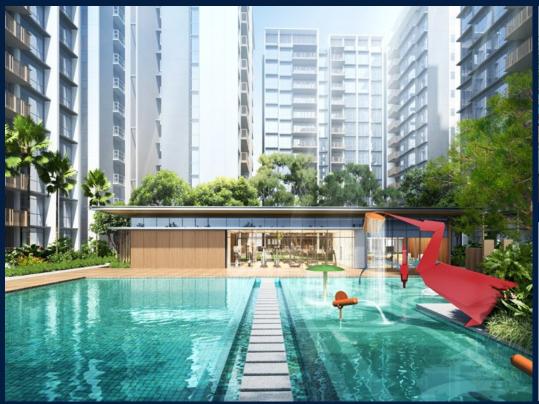

#### **NORTH GAIA**

Executive Condo for Sale: Partially furnished, 4 bedroom, 3 bathroom. Completion in 2027, this unit is in original condition. Tenure: Leasehold 99 Located in Singapore's district D27 near Sembawang, Yishun in the area Far North (North region).

#### **EXTERIOR FACILITIES**

24 Hours Security

Clubhouse

Covered Car Park

• Function Room

VISIT THIS PROPERTY AT: https://www.florencesoh.com/property/SGLD62683980

L3008899K R019794J