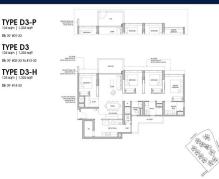

■ NO. OF FLOORS: 14

■ FLOOR/LEVEL: 10 - HIGH FLOOR

■ BED ROOMS: 4+1
■ BATH ROOMS: 3
■ MAIDS ROOMS: N/A
■ PARKING SPACES: N/A

**■ LAYOUT TYPE**: REGULAR

■ FACING: N/A
■ VIEWING: OTHER

■ SELLING PRICE: CALL FOR PRICE