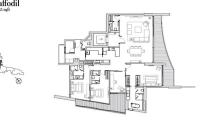

#### 11, STAMFORD ROAD, CITY HALL, CLARKE QUAY, **SINGAPORE 178884**

LISTING ID: TENURE: TITLE: SIZE BUILT-UP: SIZE LAND: NO. OF FLOORS: FLOOR/LEVEL: BED ROOMS: BATH ROOMS: MAIDS ROOMS: PARKING SPACES: LAYOUT TYPE: FACING: VIEWING: SELLING PRICE:

COMPLETION YEAR:

CONDITION:

FURNISHING:

LISTING DATE:

SGLD63154155 **LEASEHOLD 99** N/A 3.035SQFT (282SQM) 4.081AC (1.651HA) 9 N/A - N/A 3+13 N/A N/A REGULAR N/A N/A

2015 **ORIGINAL CONDITION** PARTIALLY FURNISHED NOV 29, 2019