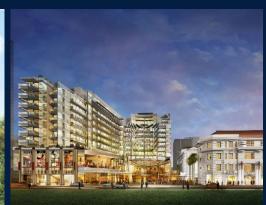

#### EDEN RESIDENCES CAPITOL

Spacious 3,035sqft (282sqm), partially furnished, 3 bedroom, 3 bathroom Condominium for Sale. Completed in 2015, this unit is in original condition. Others: Leasehold 99, 1 other room(s) This property is currently vacant and ready to move in. Located in Singapore's district D06 near City Hall, Clarke Quay in the area City Hall (Central region).