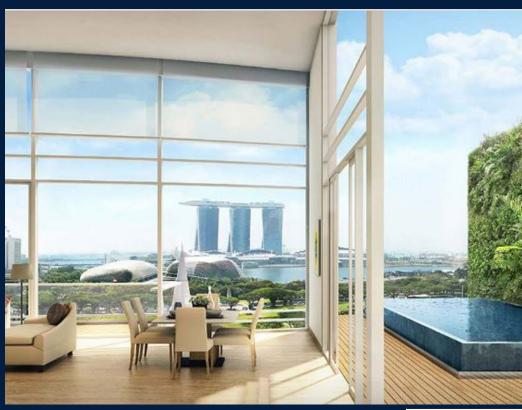

#### EDEN RESIDENCES CAPITOL

Spacious 3,035sqft (282sqm), partially furnished, 3 bedroom, 3 bathroom Condominium for Sale. Completed in 2015, this unit is in original condition. Others: Leasehold 99, 1 other room(s) This property is currently vacant and ready to move in. Located in Singapore's district D06 near City Hall, Clarke Quay in the area City Hall (Central region).