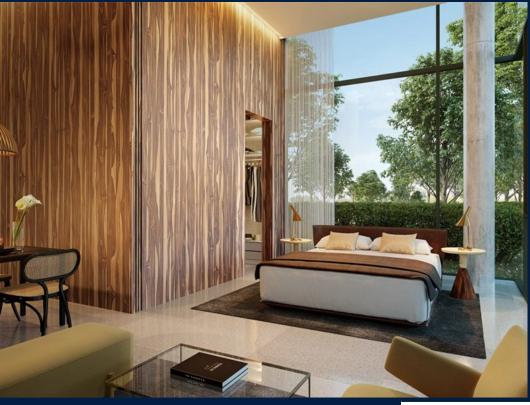

#### **PETIT JERVOIS**

Spacious 1,012sqft (94sqm), partially furnished, 2 bedroom, 2 bathroom Apartment for Sale. Completion in 2022, this corner unit is in original condition. Others: Freehold, facing west This property is currently vacant and ready to move in. Located in Singapore's district D10 near Tanglin, Holland in the area Tanglin (Central region).