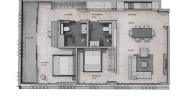

### **RESIDENTIAL - APARTMENT** 1,012SQFT (94SQM) / CALL FOR PRICE!

TYPE B10

FLOOR/LEVEL: N/A - N/A

**BED ROOMS:** 2 **BATH ROOMS:** 2 **MAIDS ROOMS:** N/A ■ PARKING SPACES: N/A

**CORNER LAYOUT TYPE: ■ FACING: WEST VIEWING: OTHER** 

**■ SELLING PRICE:** 

**■ COMPLETION YEAR:** 

**CONDITION:** ORIGINAL CONDITION **FURNISHING:** PARTIALLY FURNISHED