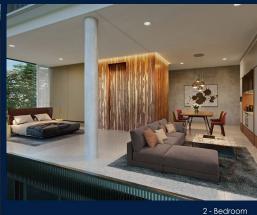

#### **PETIT JERVOIS**

Spacious 1,012sqft (94sqm), partially furnished, 2 bedroom, 2 bathroom Apartment for Sale. Completion in 2022, this corner unit is in original condition. Others: Freehold, facing west This property is currently vacant and ready to move in. Located in Singapore's district D10 near Tanglin, Holland in the area Tanglin (Central region).