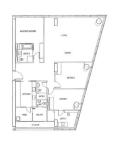

■ NO. OF FLOORS: N/A

■ FLOOR/LEVEL: N/A - HIGH FLOOR

■ BED ROOMS: 3+1
■ BATH ROOMS: 2
■ MAIDS ROOMS: N/A
■ PARKING SPACES: N/A

■ LAYOUT TYPE: REGULAR

■ FACING: N/A
■ VIEWING: OTHER

■ SELLING PRICE: CALL FOR PRICE

#### **REFLECTIONS AT KEPPEL BAY**

Spacious 2,207sqft (205sqm), partially furnished, 3 bedroom, 2 bathroom Condominium for Sale. Completed in 2011, this high floor unit is in original condition. Others: Leasehold 99, 1 other room(s) This property is currently vacant and ready to move in. Located in Singapore's district D04 near Harbourfront, Telok Blangah in the area Keppel (Central region).