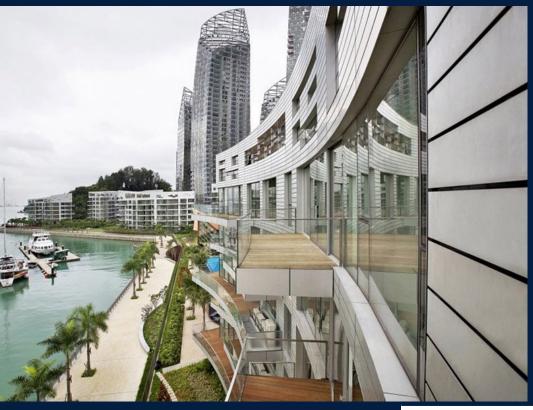

## **RESIDENTIAL - CONDOMINIUM**

REFLECTIONS AT KEPPEL BAY, 1, KEPPEL BAY VIEW, HARBOURFRONT, TELOK BLANGAH,

■ LISTING ID: SGLD67064032 ■ TENURE: LEASEHOLD 99

■ TITLE: N/A

■ **SIZE BUILT-UP**: 2,207SQFT (205SQM)
■ **SIZE LAND**: 20.757AC (8.400HA)

#### **REFLECTIONS AT KEPPEL BAY**

Spacious 2,207sqft (205sqm), partially furnished, 3 bedroom, 2 bathroom Condominium for Sale. Completed in 2011, this high floor unit is in original condition. Others: Leasehold 99, 1 other room(s) This property is currently vacant and ready to move in. Located in Singapore's district D04 near Harbourfront, Telok Blangah in the area Keppel (Central region).