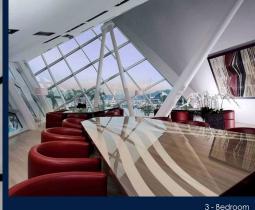

#### **REFLECTIONS AT KEPPEL BAY**

Spacious 2,207sqft (205sqm), partially furnished, 3 bedroom, 2 bathroom Condominium for Sale. Completed in 2011, this high floor unit is in original condition. Others: Leasehold 99, 1 other room(s) This property is currently vacant and ready to move in. Located in Singapore's district D04 near Harbourfront, Telok Blangah in the area Keppel (Central region).

#### **INTERIOR FACILITIES**

Air-ConditioningBalcony