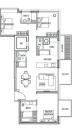

### **RESIDENTIAL - CONDOMINIUM REFLECTIONS AT KEPPEL BAY, 1, KEPPEL BAY**

VIEW, HARBOURFRONT, TELOK BLANGAH,

LISTING ID: TENURE: TITLE: SIZE BUILT-UP: SIZE LAND: NO. OF FLOORS: FLOOR/LEVEL: BED ROOMS: BATH ROOMS: MAIDS ROOMS: PARKING SPACES: LAYOUT TYPE: FACING: VIEWING: SELLING PRICE: COMPLETION YEAR:

## **REFLECTIONS AT KEPPEL BAY**

Spacious 1,561sqft (145sqm), partially furnished, 3 bedroom, 2 bathroom Condominium for Sale. Completed in 2011, this low floor corner unit is in original condition. Others: Leasehold 99 This property is currently vacant and ready to move in. Located in Singapore's district D04 near Harbourfront, Telok Blangah in the area Keppel (Central region).