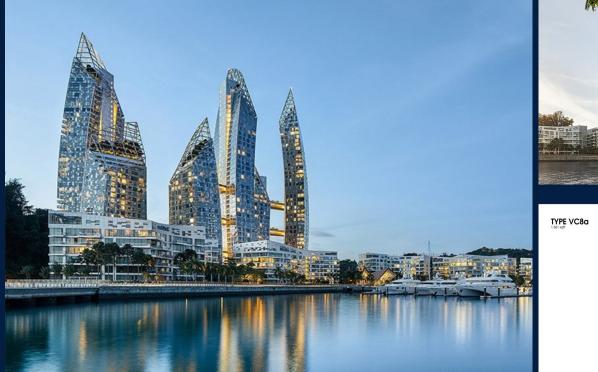

### **RESIDENTIAL - CONDOMINIUM REFLECTIONS AT KEPPEL BAY, 1, KEPPEL BAY**

VIEW, HARBOURFRONT, TELOK BLANGAH,

LISTING ID: TENURE: TITLE: SIZE BUILT-UP: SIZE LAND: NO. OF FLOORS: FLOOR/LEVEL: BED ROOMS: BATH ROOMS: MAIDS ROOMS: PARKING SPACES: LAYOUT TYPE: FACING: VIEWING: SELLING PRICE: COMPLETION YEAR:

## **REFLECTIONS AT KEPPEL BAY**

Spacious 1,561sqft (145sqm), partially furnished, 3 bedroom, 2 bathroom Condominium for Sale. Completed in 2011, this low floor corner unit is in original condition. Others: Leasehold 99 This property is currently vacant and ready to move in. Located in Singapore's district D04 near Harbourfront, Telok Blangah in the area Keppel (Central region).