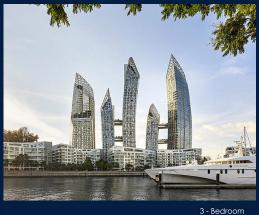

### **RESIDENTIAL - CONDOMINIUM REFLECTIONS AT KEPPEL BAY, 1, KEPPEL BAY**

VIEW, HARBOURFRONT, TELOK BLANGAH,

LISTING ID: TENURE: TITLE: SIZE BUILT-UP: SIZE LAND: NO. OF FLOORS: FLOOR/LEVEL: BED ROOMS: BATH ROOMS: MAIDS ROOMS: PARKING SPACES: LAYOUT TYPE: FACING: VIEWING: SELLING PRICE: COMPLETION YEAR:

## **REFLECTIONS AT KEPPEL BAY**

Spacious 1,561sqft (145sqm), partially furnished, 3 bedroom, 2 bathroom Condominium for Sale. Completed in 2011, this low floor corner unit is in original condition. Others: Leasehold 99 This property is currently vacant and ready to move in. Located in Singapore's district D04 near Harbourfront, Telok Blangah in the area Keppel (Central region).