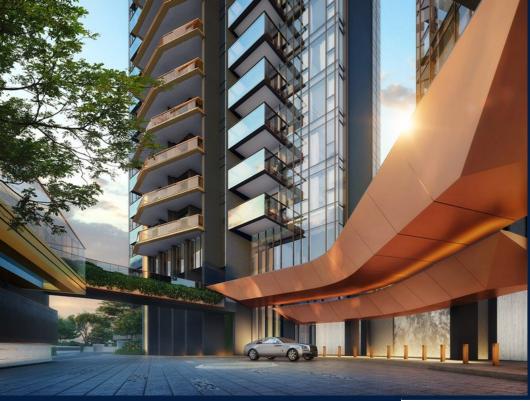

### **RESIDENTIAL - CONDOMINIUM**

321 & 323 BUKIT TIMAH ROAD, TANGLIN, HOLLAND,

**SINGAPORE 259711** 

■ LISTING ID: SGLD67845313 ■ TENURE: FREEHOLD

■ TITLE: N/A

■ **SIZE BUILT-UP**: 1,281SQFT (119SQM) ■ **SIZE LAND**: 2.400AC (0.971HA)

#### PERFECT TEN

Condominium for Sale: Partially furnished, 3 bedroom, 3 bathroom. Completion in 2026, this unit is in original condition. Tenure: Freehold Located in Singapore's district D10 near Tanglin, Holland in the area Tanglin (Central region).

#### **EXTERIOR FACILITIES**

24 Hours Security

• Clubhouse

Covered Car Park

• Function Room

VISIT THIS PROPERTY AT: https://www.florencesoh.com/property/SGLD67845313

**■ FACING:** 

L3008899K R019794J