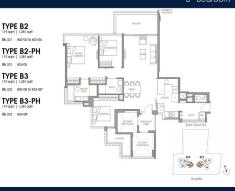

# RESIDENTIAL - CONDOMINIUM 1,281SQFT (119SQM) / CALL FOR PRICE!

3 - Bedroom

■ NO. OF FLOORS: 24
■ FLOOR/LEVEL: N/A - N/A
■ BED ROOMS: 3+1
■ BATH ROOMS: 3
■ MAIDS ROOMS: N/A
■ PARKING SPACES: N/A
■ LAYOUT TYPE: OTHER

■ **VIEWING**: OTHER

■ SELLING PRICE: CALL FOR PR

**■ COMPLETION YEAR:** 2026