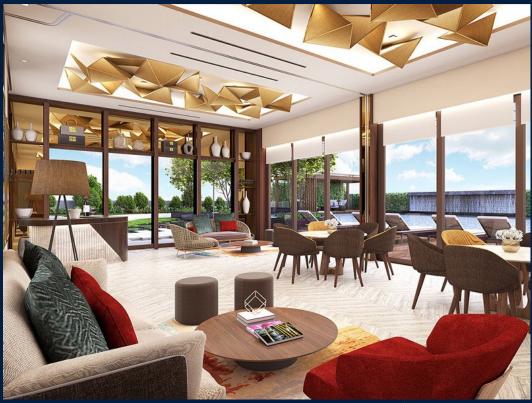

#### **ONE BERNAM**

Condominium for Sale: Partially furnished, 5 bedroom, 4 bathroom. Completed in 2026, this penthouse unit is in original condition. Tenure: Leasehold 99 Located in Singapore's district D02 near Chinatown, Tanjong Pagar in the area CBD (Central region).

#### **INTERIOR FACILITIES**

Air-Conditioning

Balcony

Bathtub

Bombshelter

Walk-In-Wardrobe

Private Lift

#### **OTHER INTERIOR FEATURES**

Cooker Hob/Hood

• Dryer

Fridge

Intercom

### **EXTERIOR FACILITIES**

24 Hours Security

Clubhouse

Covered Car Park

• Function Room

VISIT THIS PROPERTY AT: https://www.florencesoh.com/property/SGLD69068818

L3008899K R019794J