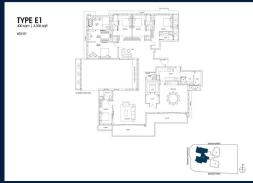

■ **NO. OF FLOORS**: 35

■ FLOOR/LEVEL: 35 - PENTHOUSE

■ BED ROOMS: 5
■ BATH ROOMS: 4
■ MAIDS ROOMS: N/A
■ PARKING SPACES: N/A

**■ LAYOUT TYPE**: REGULAR

■ FACING: N/A
■ VIEWING: OTHER

■ SELLING PRICE: CALL FOR PRICE

**■ COMPLETION YEAR:** 2026

■ CONDITION: ORIGINAL CONDITION
■ FURNISHING: PARTIALLY FURNISHED

■ LISTING DATE: APR 17, 2023