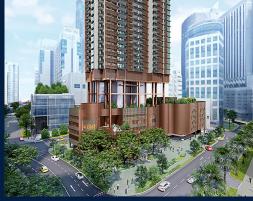

### **RESIDENTIAL - CONDOMINIUM**

ONE BERNAM, 1, BERNAM ST, CHINATOWN, TANJONG PAGAR, SINGAPORE 078852

■ LISTING ID: SGLD69068818 ■ TENURE: LEASEHOLD 99

■ TITLE: N/A

■ SIZE BUILT-UP: 4,306SQFT (400SQM)
■ SIZE LAND: 37,525SQFT (3,486SQM)

#### **ONE BERNAM**

Condominium for Sale: Partially furnished, 5 bedroom, 4 bathroom. Completed in 2026, this penthouse unit is in original condition. Tenure: Leasehold 99 Located in Singapore's district D02 near Chinatown, Tanjong Pagar in the area CBD (Central region).