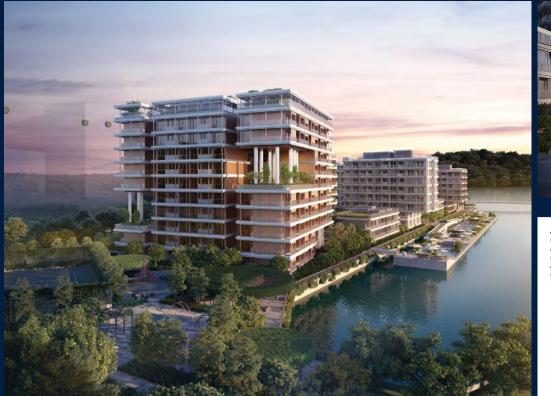

# THE REEF AT KING'S DOCK

Condominium for Sale: Partially furnished, 3 bedroom, 2 bathroom + study. Completed in 2025, this unit is in original condition. Tenure: Leasehold 99 Located in Singapore's district D04 near Harbourfront, Telok Blangah in the area Keppel (Central region).