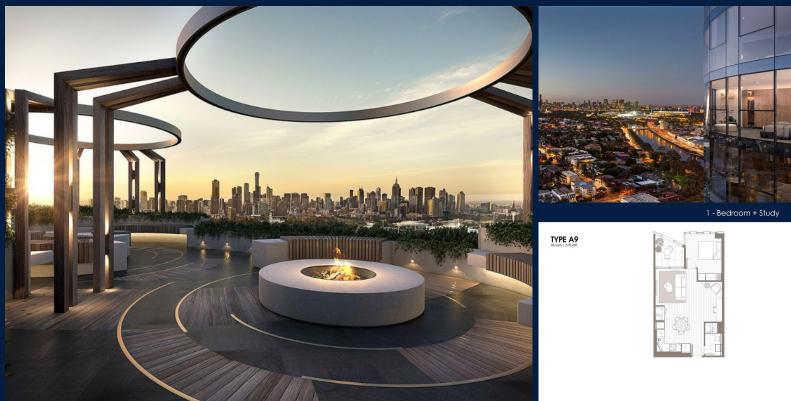

## 16-22 CLAREMONT STREET, SOUTH YARRA, 3141, VIC, MELBOURNE, VICTORIA, AUSTRALIA

LISTING ID: TENURE: TITLE: SIZE BUILT-UP: SIZE LAND: NO. OF FLOORS: FLOOR/LEVEL: BED ROOMS: BATH ROOMS: MAIDS ROOMS: PARKING SPACES: LAYOUT TYPE: FACING: VIEWING: SELLING PRICE: COMPLETION YEAR:

CONDITION:

FURNISHING:

LISTING DATE:

SGLD71378036 FREEHOLD N/A 678SQFT (63SQM) 22,873SQFT (2,125SQM) 27 N/A - MIDDLE FLOOR 1+1 1 N/A N/A N/A INTERMEDIATE N/A OTHER CALL FOR PRICE!

#### YARRA ONE

Partially furnished, 1 bedroom, 1 bathroom Apartment for Sale. Completion in 2020, this middle floor intermediate unit is in original condition. Others: Freehold, 1 other room(s) This property is currently vacant and ready to move in. Location: Melbourne, Australia.