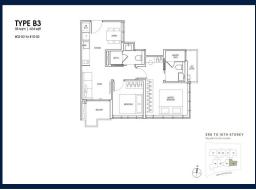

## **RESIDENTIAL - CONDOMINIUM** 624SQFT (58SQM) / CALL FOR PRICE!

2 - Bedroom

#### **RESIDENTIAL - CONDOMINIUM**

11, INSTITUTION HILL, ORCHARD, RIVER VALLEY,

**SINGAPORE 239666** 

**LISTING ID:** SGLD72300401 **TENURE:** LEASEHOLD 999

■ TITLE: N/A

**SIZE BUILT-UP:** 624SQFT (58SQM) SIZE LAND: 14,300SQFT (1,329SQM)

■ NO. OF FLOORS: 10

FLOOR/LEVEL: N/A - N/A **BED ROOMS:** 2

**BATH ROOMS:** 2 **MAIDS ROOMS:** N/A

■ PARKING SPACES: N/A **CORNER LAYOUT TYPE: ■ FACING:** N/A

**VIEWING: OTHER** 

**■ SELLING PRICE:** 

**■ COMPLETION YEAR:** 