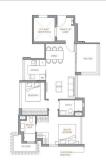

# **RESIDENTIAL - CONDOMINIUM** 786SQFT (73SQM) / CALL FOR PRICE!

**+65 9383 1928** 

TYPE A3 TYPE A3-PH

19 de 1

2 - Bedroom

## PERFECT TEN

Condominium for Sale: Partially furnished, 2 bedroom, 2 bathroom. Completion in 2026, this unit is in original condition. Tenure: Freehold Located in Singapore's district D10 near Tanglin, Holland in the area Tanglin (Central region).