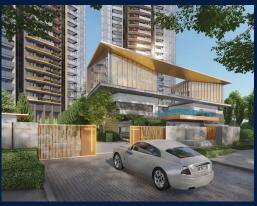

## PERFECT TEN

Condominium for Sale: Partially furnished, 2 bedroom, 2 bathroom. Completion in 2026, this unit is in original condition. Tenure: Freehold Located in Singapore's district D10 near Tanglin, Holland in the area Tanglin (Central region).