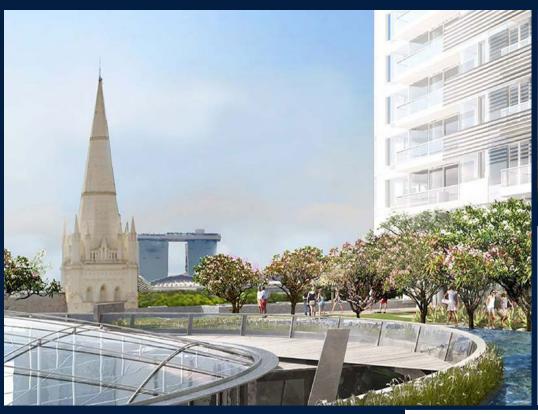

#### **EDEN RESIDENCES CAPITOL**

Spacious 2,982sqft (277sqm), partially furnished, 3 bedroom, 3 bathroom Condominium for Sale. Completed in 2015, this unit is in original condition. Others: Leasehold 99 This property is currently vacant and ready to move in. Located in Singapore's district D06 near City Hall, Clarke Quay in the area City Hall (Central region).

#### **EXTERIOR FACILITIES**

24 Hours Security

Covered Car Park

Landscaped Garden

Swimming Pool

VISIT THIS PROPERTY AT: https://www.florencesoh.com/property/SGLD73105430