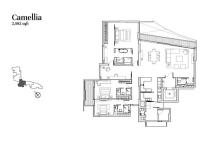

#### **RESIDENTIAL - CONDOMINIUM**

11, STAMFORD ROAD, CITY HALL, CLARKE QUAY,

SINGAPORE 178884

■ LISTING ID: SGLD73105430 ■ TENURE: LEASEHOLD 99

■ TITLE: N/A

■ **SIZE BUILT-UP**: 2,982SQFT (277SQM)
■ **SIZE LAND**: 4.081AC (1.651HA)

■ NO. OF FLOORS:

■ FLOOR/LEVEL: N/A - N/A

■ BED ROOMS: 3
■ BATH ROOMS: 3
■ MAIDS ROOMS: N/A
■ PARKING SPACES: N/A

**■ LAYOUT TYPE**: REGULAR

■ FACING: N/A
■ VIEWING: N/A

■ SELLING PRICE: CALL FOR PRICE

**■ COMPLETION YEAR:** 201

#### **EDEN RESIDENCES CAPITOL**

Spacious 2,982sqft (277sqm), partially furnished, 3 bedroom, 3 bathroom Condominium for Sale. Completed in 2015, this unit is in original condition. Others: Leasehold 99 This property is currently vacant and ready to move in. Located in Singapore's district D06 near City Hall, Clarke Quay in the area City Hall (Central region).