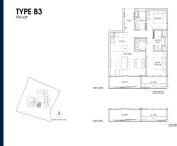

# RESIDENTIAL - CONDOMINIUM 926SQFT (86SQM) / CALL FOR PRICE!

2 - Bedroor

### 19, NASSIM HILL, TANGLIN, HOLLAND, SINGAPORE 258482

■ LISTING ID: SGLD74189857 ■ TENURE: LEASEHOLD 99

■ TITLE: N/A

■ **SIZE BUILT-UP**: 926SQFT (86SQM)
■ **SIZE LAND**: 1.429AC (0.578HA)

■ NO. OF FLOORS: 10
■ FLOOR/LEVEL: N/A - N/A
■ BED ROOMS: 2

#### 19 NASSIM

Spacious 926sqft (86sqm), partially furnished, 2 bedroom, 2 bathroom Condominium for Sale. Completion in 2024, this corner unit is in original condition. Others: Leasehold 99 This property is currently vacant and ready to move in. Located in Singapore's district D10 near Tanglin, Holland in the area Tanglin (Central region).