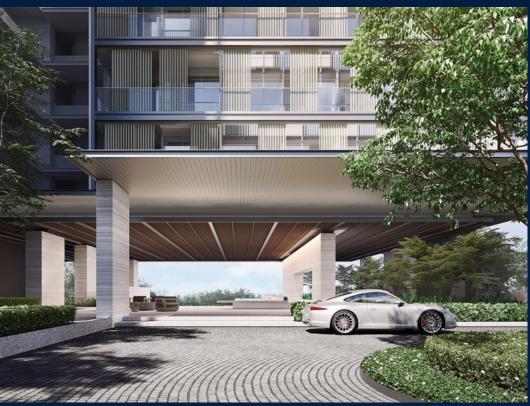

#### 19 NASSIM

Spacious 926sqft (86sqm), partially furnished, 2 bedroom, 2 bathroom Condominium for Sale. Completion in 2024, this corner unit is in original condition. Others: Leasehold 99 This property is currently vacant and ready to move in. Located in Singapore's district D10 near Tanglin, Holland in the area Tanglin (Central region).

#### **EXTERIOR FACILITIES**

24 Hours Security

Clubhouse

Covered Car Park

Jacuzzi

VISIT THIS PROPERTY AT: https://www.florencesoh.com/property/SGLD74189857