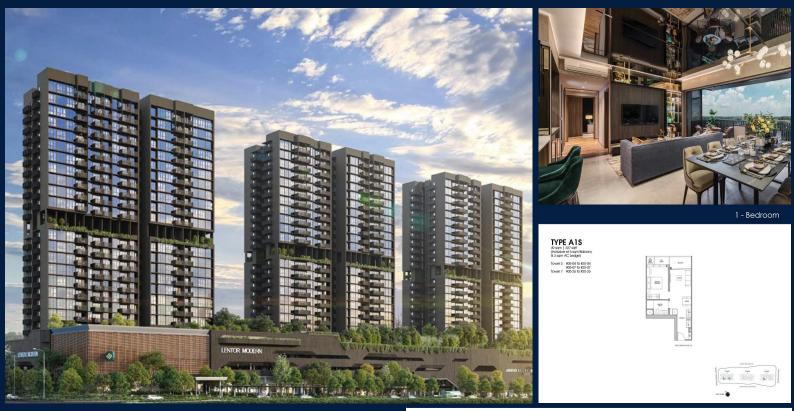

#### LENTOR CENTRAL, MANDAI, UPPER THOMSON, SINGAPORE 789900

LISTING ID: TENURE: TITLE: SIZE BUILT-UP: SIZE LAND: NO. OF FLOORS: FLOOR/LEVEL: BED ROOMS: BATH ROOMS: MAIDS ROOMS: PARKING SPACES: LAYOUT TYPE: FACING: VIEWING: SELLING PRICE:

COMPLETION YEAR:

CONDITION:

FURNISHING:

LISTING DATE:

SGLD74786300 **LEASEHOLD 99** N/A 527SQFT (49SQM) 4.270AC (1.728HA) 25 25 - HIGH FLOOR 1 1 N/A N/A REGULAR N/A OTHER 2028

### ORIGINAL CONDITION PARTIALLY FURNISHED OCT 10, 2023

FLORENCE SOH - HUTTONS ASIA PTE LTD

3 Bishan Place #05-01 CPF Bishan Building

### LENTOR MODERN

Condominium for Sale: Partially furnished, 1 bedroom, 1 bathroom. Completion in 2028, this unit is in original condition. Tenure: Leasehold 99 Located in Singapore's district D26 near Mandai, Upper Thomson in the area North (North region).