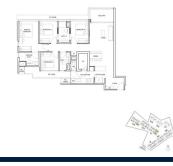

# **RESIDENTIAL - CONDOMINIUM** 1,313SQFT (122SQM) / CALL FOR PRICE!

The Signature Collection: 4 - Bedroom

■ NO. OF FLOORS:

■ FLOOR/LEVEL: 1 - LOW FLOOR

BED ROOMS: 4 **BATH ROOMS: MAIDS ROOMS:** N/A ■ PARKING SPACES: N/A **END LOT LAYOUT TYPE:** 

**■ FACING:** N/A **VIEWING: OTHER** 

**■ SELLING PRICE:** 

**■ COMPLETION YEAR:** 