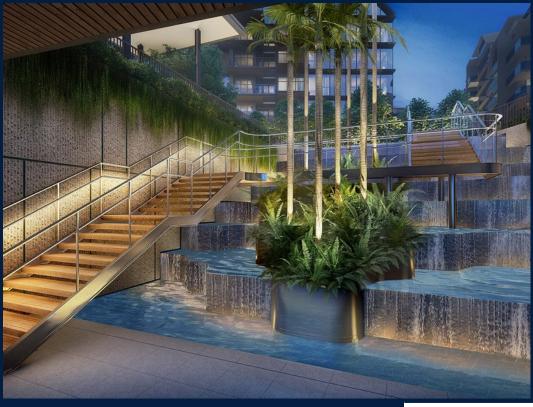

#### **TERRA HILL**

Condominium for Sale: Partially furnished, 4 bedroom, 4 bathroom. Completion in 2026, this end lot unit is in original condition. Tenure: Freehold Located in Singapore's district D05 near Buona Vista, West Coast, Clementi in the area South West (Central region).

#### **INTERIOR FACILITIES**

Air-Conditioning

Balcony

Bombshelter

#### **EXTERIOR FACILITIES**

24 Hours Security

Basketball Court

Clubhouse

Covered Car Park

VISIT THIS PROPERTY AT: https://www.florencesoh.com/property/SGLD75272608

L3008899K R019794J