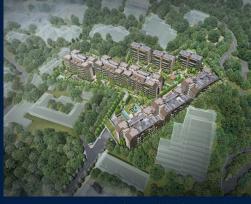

# **RESIDENTIAL - CONDOMINIUM**

22 YEW SIANG ROAD, BUONA VISTA, WEST COAST, **CLEMENTI, SINGAPORE 117755** 

**LISTING ID:** SGLD75272608 TENURE: **FREEHOLD** 

TITLE: N/A

■ SIZE BUILT-UP: 1,313SQFT (122SQM) SIZE LAND: 4.785AC (1.936HA)

#### **TERRA HILL**

Condominium for Sale: Partially furnished, 4 bedroom, 4 bathroom. Completion in 2026, this end lot unit is in original condition. Tenure: Freehold Located in Singapore's district D05 near Buona Vista, West Coast, Clementi in the area South West (Central region).