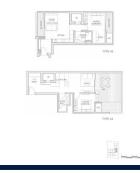

# RESIDENTIAL - CONDOMINIUM 710SQFT (66SQM) / CALL FOR PRICE!

1-Bedroom + Study

TYPE A3
TYPE A4

## **RESIDENTIAL - CONDOMINIUM**

65, LLOYD ROAD, ORCHARD, RIVER VALLEY,

**SINGAPORE 239114** 

■ LISTING ID: SGLD75481039 ■ TENURE: FREEHOLD

■ TITLE: N/A

■ **SIZE BUILT-UP:** 710SQFT (66SQM)
■ **SIZE LAND:** 35,921SQFT (3,337SQM)

■ NO. OF FLOORS: 10

■ FLOOR/LEVEL: N/A - MIDDLE FLOOR

■ BED ROOMS: 1+1
■ BATH ROOMS: 1
■ MAIDS ROOMS: N/A
■ PARKING SPACES: N/A

■ LAYOUT TYPE: REGULAR

■ FACING: N/A
■ VIEWING: N/A

■ SELLING PRICE: CALL FOR PRICE