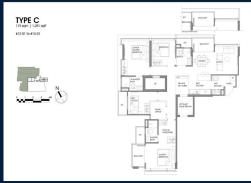

### **RESIDENTIAL - CONDOMINIUM**

**EVELYN RD, 3, 3 EVELYN RD, NEWTON, NOVENA,** 

**SINGAPORE 309727** 

**LISTING ID:** SGLD77748416 **■ TENURE: FREEHOLD** 

■ TITLE: N/A

**SIZE BUILT-UP:** 1,281SQFT (119SQM) SIZE LAND: 9,873SQFT (917SQM) 16

■ NO. OF FLOORS:

FLOOR/LEVEL: 15 - HIGH FLOOR

**BED ROOMS:** 4+1 **BATH ROOMS:** 3 N/A **MAIDS ROOMS:** ■ PARKING SPACES: N/A

**REGULAR LAYOUT TYPE:** 

**■ FACING:** N/A **VIEWING: OTHER** 

**■ SELLING PRICE:** 