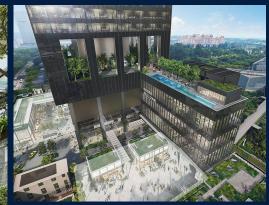

# **MIDTOWN BAY**

Partially furnished, 1 bedroom, 1 bathroom Condominium for Sale. Completed in 2023, this unit is in original condition. Others: Leasehold 99 This property is currently vacant and ready to move in. Located in Singapore's district D07 near Beach Road, Bugis, Rochor in the area Beach Road (Central region).