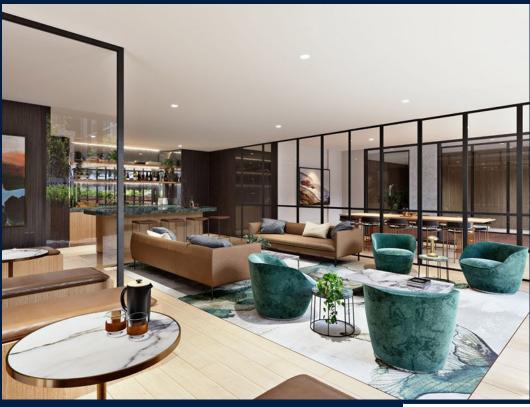

#### THE MARKER

Partially furnished, 1 bedroom, 1 bathroom Apartment for Sale. Completed in 2021, this low floor corner unit is in original condition. Others: Freehold, facing west This property is currently vacant and ready to move in. Location: Melbourne, Australia.

#### **INTERIOR FACILITIES**

Air-Conditioning

Balcony

Cable TV

• Walk-In-Wardrobe

#### **OTHER INTERIOR FEATURES**

Cooker Hob/Hood

Dishwasher

Oven / Microwave

#### **EXTERIOR FACILITIES**

24 Hours Security

Covered Car Park

Function Room

Landscaped Garden

VISIT THIS PROPERTY AT: https://www.florencesoh.com/property/SGLD81697380