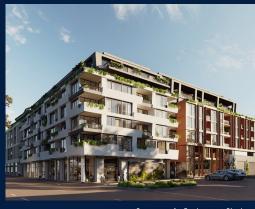

### **RESIDENTIAL - APARTMENT**

512 – 544 SPENCER ST, WEST MELBOURNE, 3003, MELBOURNE, MELBOURNE, AUSTRALIA

■ LISTING ID: SGLD81697380
■ TENURE: FREEHOLD

■ TITLE: N/A

■ SIZE BUILT-UP: 624SQFT (58SQM)
■ SIZE LAND: 45,703SQFT (4,246SQM)

#### THE MARKER

Partially furnished, 1 bedroom, 1 bathroom Apartment for Sale. Completed in 2021, this low floor corner unit is in original condition. Others: Freehold, facing west This property is currently vacant and ready to move in. Location: Melbourne, Australia.