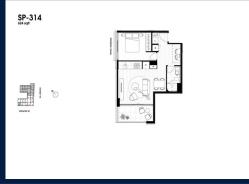

### **RESIDENTIAL - APARTMENT**

512 – 544 SPENCER ST, WEST MELBOURNE, 3003, MELBOURNE, MELBOURNE, AUSTRALIA

■ LISTING ID: SGLD81697380
■ TENURE: FREEHOLD

■ TITLE: N/A

■ SIZE BUILT-UP: 624SQFT (58SQM)
■ SIZE LAND: 45,703SQFT (4,246SQM)

■ NO. OF FLOORS:

■ FLOOR/LEVEL: 3 - LOW FLOOR

■ BED ROOMS: 1
■ BATH ROOMS: 1
■ MAIDS ROOMS: N/A
■ PARKING SPACES: N/A
■ LAYOUT TYPE: CORNER

■ FACING: CORNE
■ FACING: WEST
■ VIEWING: OTHER

■ SELLING PRICE: CALL FOR PRICE