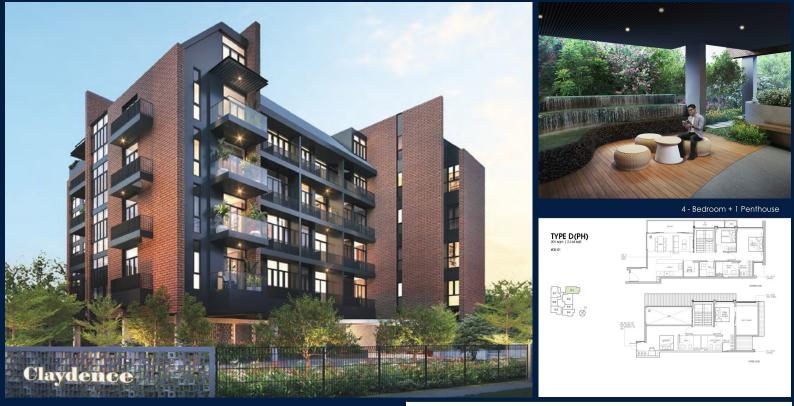

#### 99, STILL ROAD, EAST COAST, MARINE PARADE, SINGAPORE 423989

LISTING ID: TENURE: TITLE: SIZE BUILT-UP: SIZE LAND: NO. OF FLOORS: FLOOR/LEVEL: BED ROOMS: BATH ROOMS: MAIDS ROOMS: PARKING SPACES: LAYOUT TYPE: FACING: VIEWING: SELLING PRICE: COMPLETION YEAR:

CONDITION:

FURNISHING:

LISTING DATE:

SGLD83217073 FREEHOLD N/A 2,164SQFT (201SQM) 23,541SQFT (2,187SQM) 5 **5 - PENTHOUSE** 4 + 24 N/A N/A CORNER N/A OTHER

#### 2025 **ORIGINAL CONDITION** PARTIALLY FURNISHED MAR 06, 2023

FLORENCE SOH - HUTTONS ASIA PTE LTD

3 Bishan Place #05-01 CPF Bishan Building

#### **CLAYDENCE**

Condominium for Sale: Partially furnished, 4 bedroom, 4 bathroom. Completion in 2025, this penthouse corner unit is in original condition. Tenure: Freehold Located in Singapore's district D15 near East Coast, Marine Parade in the area East Coast (Central region).