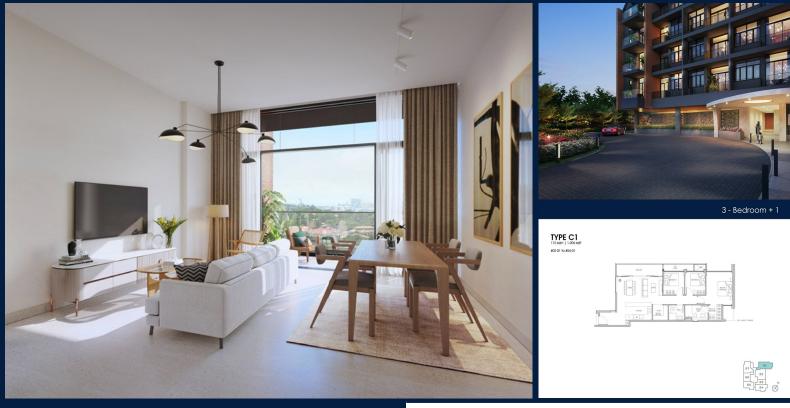

COMPLETION YEAR:

CONDITION:

FURNISHING:

LISTING DATE:

SGLD85482346 FREEHOLD N/A 1,206SQFT (112SQM) 23,541SQFT (2,187SQM) 5 3 - MIDDLE FLOOR 3+1 2 N/A N/A CORNER N/A OTHER CALL FOR PRICE

#### CLAYDENCE

Condominium for Sale: Partially furnished, 3 bedroom, 2 bathroom. Completion in 2025, this corner unit is in original condition. Tenure: Freehold Located in Singapore's district D15 near East Coast, Marine Parade in the area East Coast (Central region).