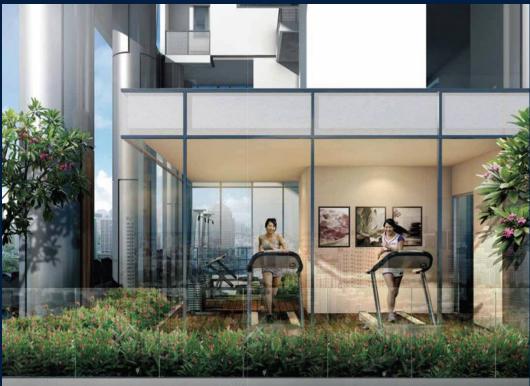

#### **26 NEWTON**

Spacious 1,119sqft (104sqm), partially furnished, 1 bedroom, 2 bathroom Condominium for Sale. Completed in 2016, this penthouse unit is in original condition. Others: Freehold, facing north, 1 other room(s) This property is currently vacant and ready to move in. Located in Singapore's district D11 near Newton, Novena in the area Newton (Central region).

#### **EXTERIOR FACILITIES**

24 Hours Security

Covered Car Park

Swimming Pool

Wading Pool

VISIT THIS PROPERTY AT: https://www.florencesoh.com/property/SGLD85615513