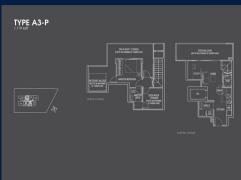

#### **RESIDENTIAL - CONDOMINIUM**

26, NEWTON ROAD, NEWTON, NOVENA, SINGAPORE 307957

**LISTING ID:** SGLD85615513 **TENURE: FREEHOLD** 

■ TITLE: N/A

**SIZE BUILT-UP:** 1,119SQFT (104SQM) SIZE LAND: 37,577SQFT (3,491SQM)

■ NO. OF FLOORS: 26

FLOOR/LEVEL: 25 - PENTHOUSE

1+1 **BED ROOMS: BATH ROOMS:** 2 **MAIDS ROOMS:** N/A ■ PARKING SPACES: N/A

**REGULAR LAYOUT TYPE: NORTH ■ FACING: VIEWING: OTHER** 

**■ SELLING PRICE:** 

**■ COMPLETION YEAR:** 