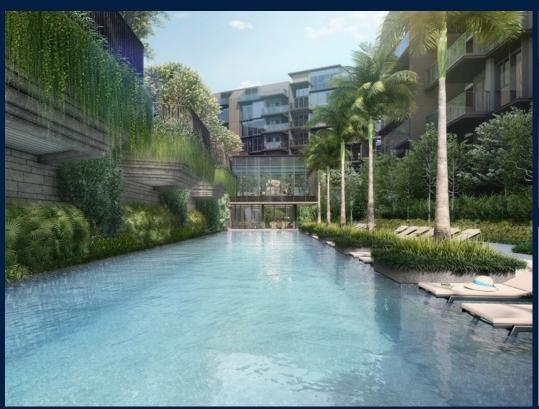

#### **TERRA HILL**

Condominium for Sale: Partially furnished, 3 bedroom, 2 bathroom. Completion in 2026, this unit is in original condition. Tenure: Freehold Located in Singapore's district D05 near Buona Vista, West Coast, Clementi in the area South West (Central region).

#### **EXTERIOR FACILITIES**

24 Hours Security

Basketball Court

Clubhouse

Covered Car Park

VISIT THIS PROPERTY AT: https://www.florencesoh.com/property/SGLD86506156