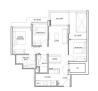

### RESIDENTIAL - CONDOMINIUM 904SQFT (84SQM) / CALL FOR PRICE!

The Signature Collection: 3 - Bedroom

TYPE C1 84 sqm | 904 sqft Bix 18 #01-05 to #04-05 Bix 18A #01-20 to #04-20\*

■ NO. OF FLOORS:

■ FLOOR/LEVEL: 4 - HIGH FLOOR

■ BED ROOMS: 3
■ BATH ROOMS: 2
■ MAIDS ROOMS: N/A
■ PARKING SPACES: N/A

■ LAYOUT TYPE: REGULAR

■ FACING: N/A
■ VIEWING: OTHER

■ SELLING PRICE: CALL FOR PRICE

**■ COMPLETION YEAR:** 2020