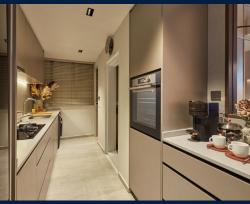

#### **INTERIOR FACILITIES**

Air-Conditioning

Balcony

Bombshelter

#### **OTHER INTERIOR FEATURES**

Cooker Hob/Hood

Dishwasher

Dryer

• Fridge