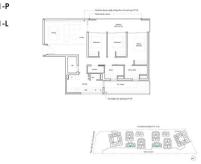

# RESIDENTIAL - CONDOMINIUM 1,345SQFT (125SQM) / CALL FOR PRICE!

3 - Bedroom Villa

TYPE CV1-P 125 sqm | 1.345 sqrt TYPE CV1-L 146 sqm | 1.572 sqrt

■ **NO. OF FLOORS**: 10

■ FLOOR/LEVEL: 1 - LOW FLOOR

■ BED ROOMS: 3
■ BATH ROOMS: 2
■ MAIDS ROOMS: N/A
■ PARKING SPACES: N/A
■ LAYOUT TYPE: OTHER
■ FACING: N/A
■ VIEWING: OTHER

■ SELLING PRICE: CALL FOR PRICE