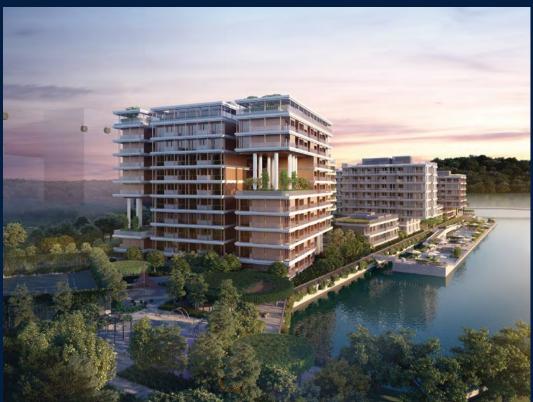

### **RESIDENTIAL - CONDOMINIUM**

HARBOURFRONT AVENUE, SINGAPORE 097993

■ LISTING ID: SGLD86577265 ■ TENURE: LEASEHOLD 99

■ TITLE: N/A

■ **SIZE BUILT-UP**: 1,345SQFT (125SQM) ■ **SIZE LAND**: 6.526AC (2.641HA)

#### THE REEF AT KING'S DOCK

Condominium for Sale: Partially furnished, 3 bedroom, 2 bathroom. Completed in 2025, this unit is in original condition. Tenure: Leasehold 99 Located in Singapore's district D04 near Harbourfront, Telok Blangah in the area Keppel (Central region).

#### **EXTERIOR FACILITIES**

24 Hours Security

Clubhouse

Covered Car Park

Jacuzzi

VISIT THIS PROPERTY AT: https://www.florencesoh.com/property/SGLD86577265